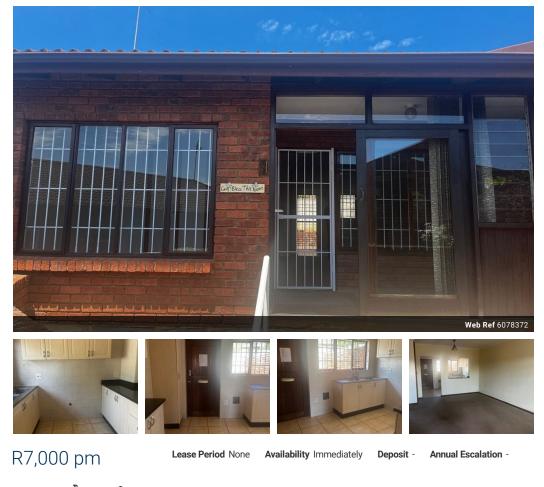

## Retirement Complex

Looking for a secure retirement unit? This unit is nestled in the popular retirement complex of Azalea Gardens.

The unit offers a fitted kitchen which is open-plan to the living room. 2 bedrooms with built-in cupboards are served by a full bathroom. (Shower, bath, basin and toilet). The main bedroom is fitted with an air-conditioning unit.

The unit has a private court yard and a lock-up garage.

2

1 1

2

The complex offers fantastic security, frail care facility, meals that can be ordered on request and a hairdresser that visits the complex. This is a great community to be part of.