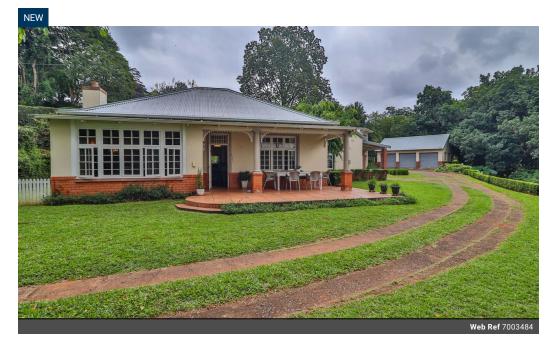

## Charming Family home & Fantastic flat

This home has been a much adored and loved home by the current owners for the last 33 years. The home oozes so much charm and is conveniently located in the heart of Wembley.

The home boasts a fitted kitchen with ample cupboard space and counter space. There is a built in oven & stove. The living areas are fully air-conditioned and comprise of a dining room with a fireplace, cosy TV room and a formal lounge which offers generous space.

## Features

| Interior     |   | Exterior    |     | Sizes     |                     |
|--------------|---|-------------|-----|-----------|---------------------|
| Bedrooms     | 3 | Garages     | 4   | Land Size | 3,290m <sup>2</sup> |
| Bathrooms    | 2 | Security    | Yes |           |                     |
| Kitchens     | 1 | Dom. Accom. | 1   |           |                     |
| Recep. Rooms | 2 | Pool        | Yes |           |                     |