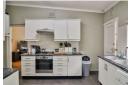

The home boasts a fitted kitchen with ample cupboard space and counter space. There is a built in oven & stove. The living areas are fully air-conditioned and comprise of a dining room with a fireplace, cosy TV room and a formal lounge which offers generous space.