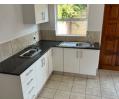

### A MODERN TILED DUPLEX

This stylish duplex situated close to GHS is fully tiled and offers a lounge/dining room opening into a small back walled garden.

The fitted kitchen is open-plan and the unit features high ceilings with wooden beams. Upstairs is a spacious bedroom with new cupboards and an en-suite bathroom with a shower.