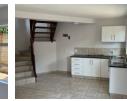

### A MODERN TILED DUPLEX

This stylish duplex situated close to GHS is fully tiled and offers a lounge/dining room opening into a small back walled garden.

The fitted kitchen is open-plan and the unit features high ceilings with wooden beams. Upstairs is a spacious bedroom with new cupboards and an en-suite bathroom with a shower.