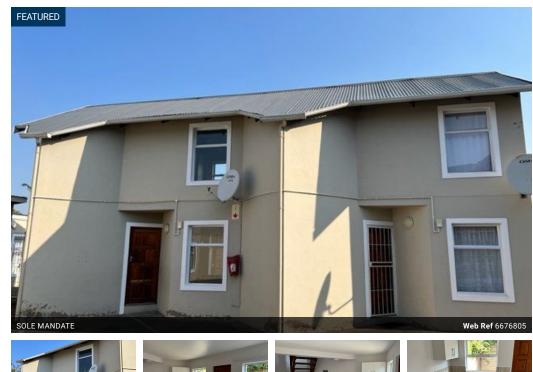

### A MODERN TILED DUPLEX

This stylish duplex situated close to GHS is fully tiled and offers a lounge/dining room opening into a small back walled garden.

The fitted kitchen is open-plan and the unit features high ceilings with wooden beams. Upstairs is a spacious bedroom with new cupboards and an en-suite bathroom with a shower.

There is a parking bay and remote access.

1

1

1

2