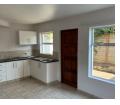

### A MODERN TILED DUPLEX

This stylish duplex situated close to GHS is fully tiled and offers a lounge/dining room opening into a small back walled garden.

The fitted kitchen is open-plan and the unit features high ceilings with wooden beams. Upstairs is a spacious bedroom with new cupboards and an en-suite bathroom with a shower.