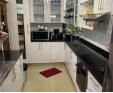

As you walk in through the door, you are welcomed by a fitted kitchen offering ample cupboard space, granite tops and a built-in oven and stove. The living area is fully tiled and comprises of an open-plan lounge and dining room. The lounge opens onto a secured veranda that overlooks a manageable garden.