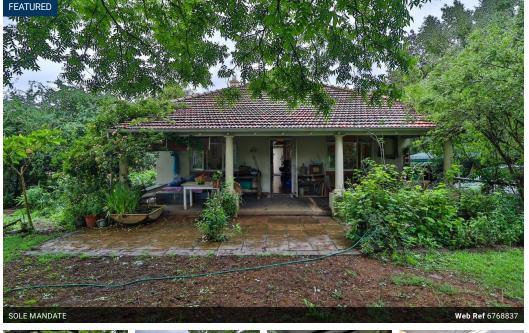

## A character-filled home and fully contained flat!

The home is positioned on a level piece of land in prime Pelham. The charming home stands in an established and private garden.

The home offers high ceilings and wooden flooring throughout. It features an open-plan lounge and dining room that is equipped with a fireplace for the winter evenings and an air conditioning unit for the hot summer days. The kitchen comprises of a built in oven and stove along with plenty space for your necessary appliances.

Two spacious bedrooms are served by a full family bathroom (bath, shower, toilet and basin). There is also a study which can accommodate a single bed if this suits your needs.

At the rear of the property, you will find a private one bedroom flat comprising of a kitchen & living area, bedroom and en-suite bathroom. This is an ideal spot for extended family to stay or it...