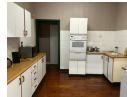

## CHARACTER DOUBLE STOREY

This charming clinker-brink double-storey home with oregan pine strip floors offers a lounge with a fireplace, dining room and a well fitted kitchen with built-in oven + hob and a laundry.