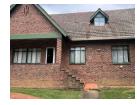

## CHARACTER DOUBLE STOREY

This charming clinker-brink double-storey home with oregan pine strip floors offers a lounge with a fireplace, dining room and a well fitted kitchen with built-in oven + hob and a laundry.

There a 3 bedrooms served by 2 bathrooms(main en-suite) downstairs, plus a huge bedroom/lounge with a bathroom upstairs.

The property is fully walled with a smallish garden and a sparkling swimming pool.