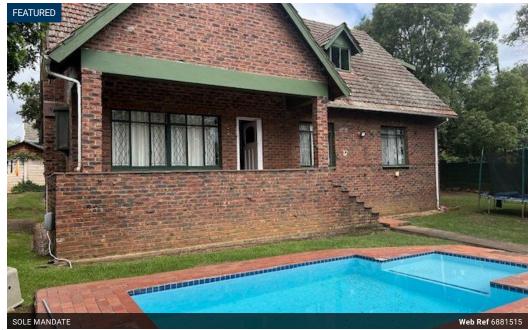

## CHARACTER DOUBLE STOREY

This charming clinker-brink double-storey home with oregan pine strip floors offers a lounge with a fireplace, dining room and a well fitted kitchen with built-in oven + hob and a laundry.

There a 3 bedrooms served by 2 bathrooms(main en-suite) downstairs, plus a huge bedroom/lounge with a bathroom upstairs.

The property is fully walled with a smallish garden and a sparkling swimming pool.

Also double carport and remote access.