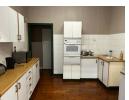

## CHARACTER DOUBLE STOREY

This charming clinker-brink double-storey home with oregan pine strip floors offers a lounge with a fireplace, dining room and a well fitted kitchen with built-in oven + hob and a laundry.