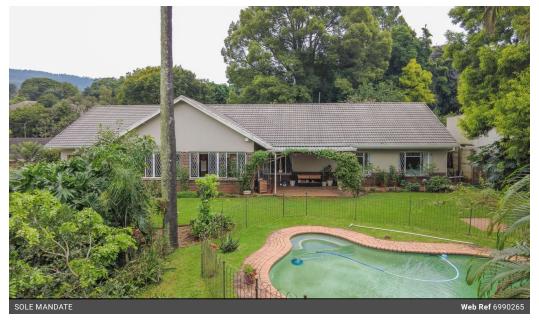

## An Exceptional Family Home

This new listing in an elevated position is a must to view!

The home features a stunning open-plan kitchen with Quartz tops and which is open-plan to the lounge and dining room.

There is an enclosed verandah (sun room) which opens onto a covered patio which overlooks the swimming pool.

The home also features parquet wooden flooring and accommodation is 4 decent size bedrooms served by 2 exquisite full bathrooms (shower and bath) with the main en-suite.

Another feature is direct access from the home into the double garage (remote doors).

There is a seperate laundry off the kitchen and a workshop or domestic room. Many other features include air conditioners, ceiling fans, burglar alarm system with beams, fibre, jo-jo tank, wendy house and an electric gate.

A home that you will be proud to own. Call Bruce...