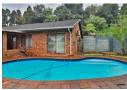

## Clinker Home with Pool and Flatlet

This stylish face-brick home features modern finishes and a lovely covered entertainment and braai area overlooking a sparkling pool.

The home offers a fully tiled lounge, dining room and tv room and a well fitted open plan-plan kitchen with built-in oven and hob.

## Features

| Interior     |   | Exterior            |     | Sizes     |         |
|--------------|---|---------------------|-----|-----------|---------|
| Bedrooms     | 3 | Carports / Parkings | 2   | Land Size | 1,271m² |
| Bathrooms    | 2 | Security            | Yes |           |         |
| Kitchens     | 1 | Pool                | Yes |           |         |
| Recep. Rooms | 3 |                     |     |           |         |