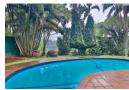

## Clinker Home with Pool and Flatlet

This stylish face-brick home features modern finishes and a lovely covered entertainment and braai area overlooking a sparkling pool.

The home offers a fully tiled lounge, dining room and tv room and a well fitted open plan-plan kitchen with built-in oven and hob.

## Features

| Interior     |   | Exterior            |     | Sizes     |         |
|--------------|---|---------------------|-----|-----------|---------|
| Bedrooms     | 3 | Carports / Parkings | 2   | Land Size | 1,271m² |
| Bathrooms    | 2 | Security            | Yes |           |         |
| Kitchens     | 1 | Pool                | Yes |           |         |
| Recep. Rooms | 3 |                     |     |           |         |