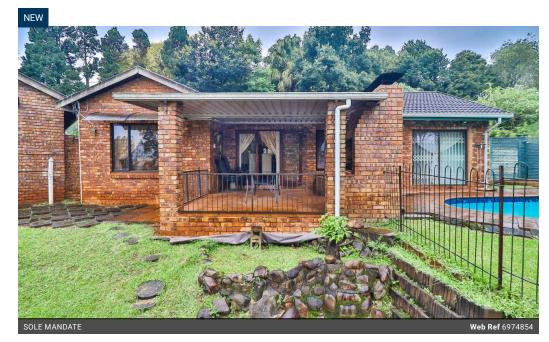

## Clinker Home with Pool and Flatlet

This stylish face-brick home features modern finishes and a lovely covered entertainment and braai area overlooking a sparkling pool.

The home offers a fully tiled lounge, dining room and tv room and a well fitted open plan-plan kitchen with built-in oven and hob.

3 bedrooms are served by two pretty bathrooms (main en-suite).

There is a seperate self- contained flatlet with bedroom/lounge, open-plan kitchen and a bathroom. Also offers a double carport and electric gate.