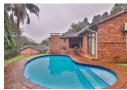

## Clinker Home with Pool and Flatlet

This stylish face-brick home features modern finishes and a lovely covered entertainment and braai area overlooking a sparkling pool.

The home offers a fully tiled lounge, dining room and tv room and a well fitted open plan-plan kitchen with built-in oven and hob.

## Features

| Interior     |   | Exterior            |     | Sizes     |         |
|--------------|---|---------------------|-----|-----------|---------|
| Bedrooms     | 3 | Carports / Parkings | 2   | Land Size | 1,271m² |
| Bathrooms    | 2 | Security            | Yes |           |         |
| Kitchens     | 1 | Pool                | Yes |           |         |
| Recep. Rooms | 3 |                     |     |           |         |