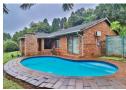

## Clinker Home with Pool and Flatlet

This stylish face-brick home features modern finishes and a lovely covered entertainment and braai area overlooking a sparkling pool.

The home offers a fully tiled lounge, dining room and tv room and a well fitted open plan-plan kitchen with built-in oven and hob.

## Features

| Interior     |   | Exterior            |     | Sizes     |         |
|--------------|---|---------------------|-----|-----------|---------|
| Bedrooms     | 3 | Carports / Parkings | 2   | Land Size | 1,271m² |
| Bathrooms    | 2 | Security            | Yes |           |         |
| Kitchens     | 1 | Pool                | Yes |           |         |
| Recep. Rooms | 3 |                     |     |           |         |