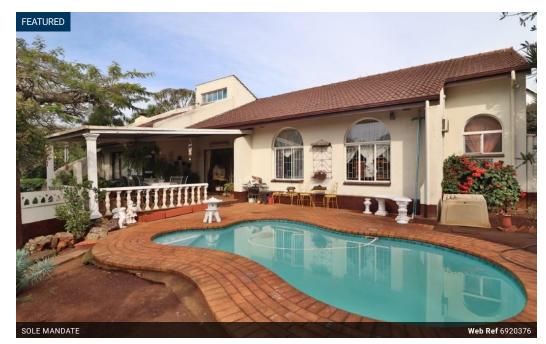

## EXCELLENT FAMILY HOME IN HAYFIELDS

In Collins Road, on the upper side, with great pool and entertainment area.

This spacious 3 bedroom home with a study or 4th bedroom, 2 bathrooms (main en-suite), lounge, dining room and a family room which opens onto a covered patio overlooking the pool. The garden is well maintained and the home has a lot of charm.

Set in a fully fenced garden with a double garage and carport.

## Features

| Interior     |   | Exterior            |     | Sizes     |         |
|--------------|---|---------------------|-----|-----------|---------|
| Bedrooms     | 3 | Garages             | 2   | Land Size | 1,043m² |
| Bathrooms    | 2 | Carports / Parkings | 1   |           |         |
| Kitchens     | 1 | Security            | Yes |           |         |
| Recep. Rooms | 2 | Pool                | Yes |           |         |
| Studies      | 1 |                     |     |           |         |