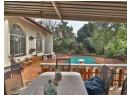

## EXCELLENT FAMILY HOME IN HAYFIELDS

In Collins Road, on the upper side, with great pool and entertainment area.

This spacious 3 bedroom home with a study or 4th bedroom, 2 bathrooms (main en-suite), lounge, dining room and a family room which opens onto a covered patio overlooking the pool. The garden is well maintained and the home has a lot of charm.

Set in a fully fenced garden with a double garage and carport.

## Features

| Interior     |   | Exterior            |     | Sizes     |         |
|--------------|---|---------------------|-----|-----------|---------|
| Bedrooms     | 3 | Garages             | 2   | Land Size | 1,043m² |
| Bathrooms    | 2 | Carports / Parkings | 1   |           |         |
| Kitchens     | 1 | Security            | Yes |           |         |
| Recep. Rooms | 2 | Pool                | Yes |           |         |
| Studies      | 1 |                     |     |           |         |