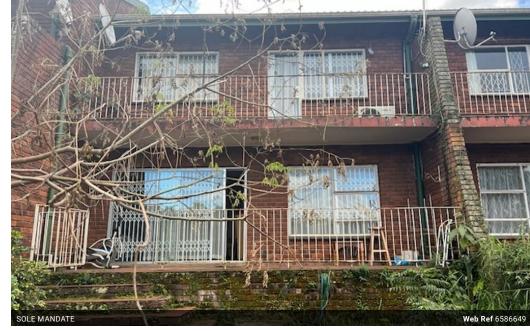

## A SPACIOUS FACE-BRICK DUPLEX

This lovely duplex of 165 sq metres features a double garage with electric doors and has a pleasant outlook over a stream.

Downstairs offers an entrance hall, fitted kitchen, guest toilet, and a fully tiled lounge. The living area opens onto a patio and small garden. Upstairs are 3 bedrooms served by 2 bathrooms (main en-suite) and a balcony.

Other features include burglar alarm system, air conditioning in main bedroom, ceiling fans and remote access.

Call to arrange a viewing