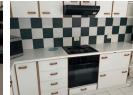

## A SPACIOUS FACE-BRICK DUPLEX

This lovely duplex of 165 sq metres features a double garage with electric doors and has a pleasant outlook over a stream.

Downstairs offers an entrance hall, fitted kitchen, guest toilet, and a fully tiled lounge. The living area opens onto a patio and small garden. Upstairs are 3 bedrooms served by 2 bathrooms (main en-suite) and a balcony.