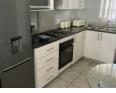

### A delightful ground-floor flat

This modern fairly new ground floor unit is tiled throughout and features an open-plan fitted kitchen with granite tops and undercounter oven + hob which is open-plan to the lounge and dining room.