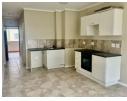

## FLAT WITH A VIEW!

This apartment is fully tiled and offers an open-plan fitted kitchen with granite tops and under-counter oven & HOB.

2 Bedrooms with BIS's are served by a single bathroom with a shower over the bath. The unit offers superb views of the city, a carport, communal pool and gated security.