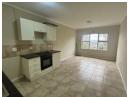

## FLAT WITH A VIEW!

This apartment is fully tiled and offers an open-plan fitted kitchen with granite tops and under-counter oven & HOB.

2 Bedrooms with BIS's are served by a single bathroom with a shower over the bath. The unit offers superb views of the city, a carport, communal pool and gated security.