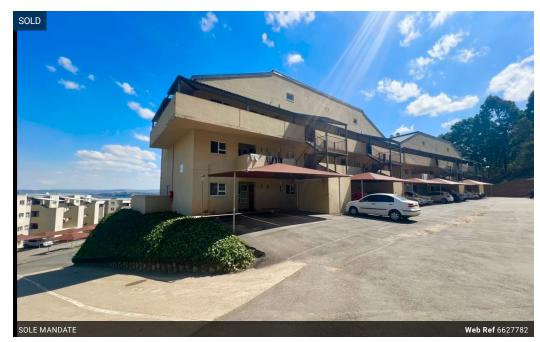

## POPULAR FOREST WATERS!

This flat has stunning views over Pietermaritzburg.

The unit offers a fitted kitchen with granite tops and a built in oven and stove. The kitchen is open-plan to the living room.

2 bedrooms are served by 2 bathrooms (main en-suite)

The flat boasts laminated flooring throughout the unit.

There is a prepaid electricity meter, an allocated undercover parking, communal pool and 24 hour Security at the gate.