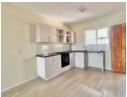

## POPULAR FOREST WATERS!

This flat has stunning views over Pietermaritzburg.

The unit offers a fitted kitchen with granite tops and a built in oven and stove. The kitchen is open-plan to the living room.

2 bedrooms are served by 2 bathrooms (main en-suite)

The flat boasts laminated flooring throughout the unit.

There is a prepaid electricity meter, an allocated undercover parking, communal pool and 24 hour Security at the gate.