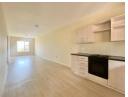

## POPULAR FOREST WATERS!

This flat has stunning views over Pietermaritzburg.

The unit offers a fitted kitchen with granite tops and a built in oven and stove. The kitchen is open-plan to the living room.