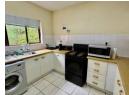

## Popular Sheraton Estate

This apartment offers an open-plan fitted kitchen leading onto a tiled lounge and dining room which opens onto a view balcony. Upstairs are 2 bedrooms with built-in cupboards and a bathroom.

## Features

| Interior     |   | Exterior            |     | Sizes      |      |
|--------------|---|---------------------|-----|------------|------|
| Bedrooms     | 2 | Carports / Parkings | 1   | Floor Size | 69m² |
| Bathrooms    | 1 | Security            | Yes |            |      |
| Kitchens     | 1 | Pool                | Yes |            |      |
| Recep. Rooms | 2 |                     |     |            |      |