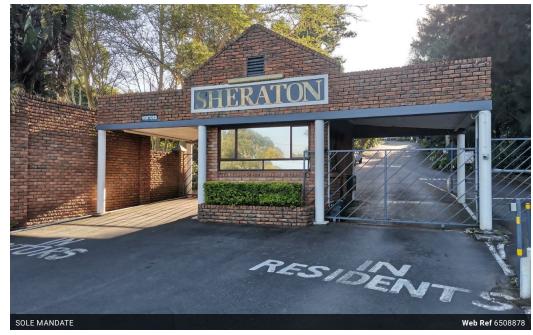

## Popular Sheraton Estate

This apartment offers an open-plan fitted kitchen leading onto a tiled lounge and dining room which opens onto a view balcony. Upstairs are 2 bedrooms with built-in cupboards and a bathroom.

There is a communal pool and tennis court/club house on the estate.

A popular secure complex with gated security.